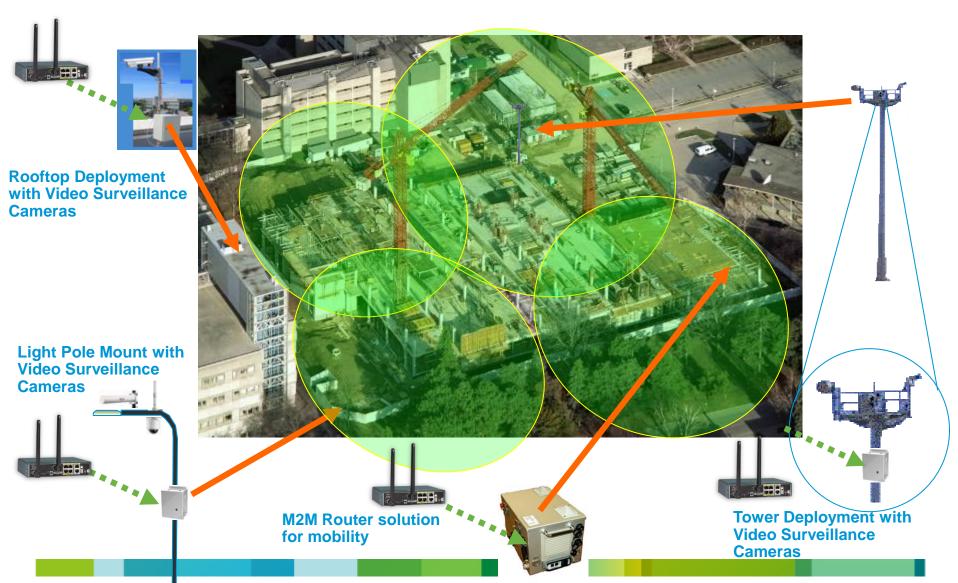

# Combining 4G LTE & WiFi Connected Construction

# Our opportunity

**Network Performance** 

America's Largest, High-Speed Wireless Network

M2M focus on customers

Verizon Private IP & Managed Services

Full Integration with Other Verizon Services

NEMO, Get VPN solution across wired/wireless

**Dynamic Mobile Network Routing** 

Visibility to Devices Behind the Router

**Only Available with Cisco** 

4G LTE
Advantage

Application Performance & Scalability

Verizon is only 4G LTE Solution available today on Cisco routers