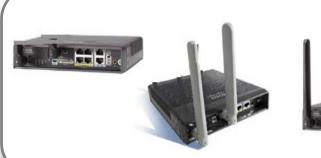

# Cisco 819 M2M Integrated Services Router

## **Compact**

Industry's Smallest Hardened and Unhardened M2M Gateway

## Hardened

Built for challenging environment – shock/vibe, humidity, splash water, temperature, dust

## Services-Rich

IOS-Based –ISR Compatible, Secure native SMS Gateway w/GPS Support

Mobile IP ScanSafe IPv6 Ready

Wi-Fi AP Dual Radio 2.4/5 GHz

> 3G + 4G WWAN

## Cisco 819 M2M Gateway

**BENEFITS:** 

Increased revenue with new business models

Greater efficiency with remote real-time monitoring with existing management

Flexible operations with ease of deployment and lower TCO