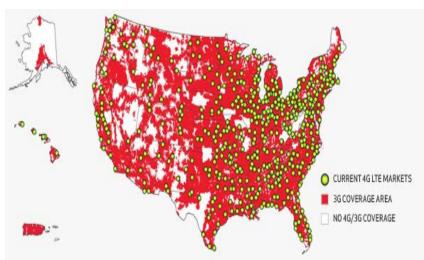

## ABC Company employees are eligible for:

- 15% off Personal Lines
- 25 % Accessory Discount

4G LTE is **America's Fastest 4G Network**. With more 4G LTE coverage than all other networks combined, you can experience the speed and power of Verizon in more places.

- Speeds that are up to 10 times FASTER than our 3G network
- Seamless integration between our 4G LTE network and the Verizon Wireless 3G network
- More bandwidth and greater throughput to handle large data loads
- Greater productivity through lightning fast access to applications
- Coverage available in 486 cities, covering over 90% of the U.S. population