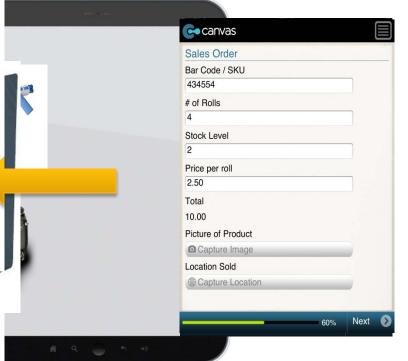

#### **Registration/Sample Order Form**

| ORGANIZATION William's                                                                                                                                                                                                                                                                                                                                                                                                                                                                                                                                                                                                                                                                                                                                                                                                                                                                                                                                                                                                                                                                                                                                                                                                                                                                                                                                                                                                                                                                                                                                                                                                                                                                                                                                                                                                                                                                                                                                                                                                                                                                                                         | Auto Repair        |               |               |                                 |             |  |
|--------------------------------------------------------------------------------------------------------------------------------------------------------------------------------------------------------------------------------------------------------------------------------------------------------------------------------------------------------------------------------------------------------------------------------------------------------------------------------------------------------------------------------------------------------------------------------------------------------------------------------------------------------------------------------------------------------------------------------------------------------------------------------------------------------------------------------------------------------------------------------------------------------------------------------------------------------------------------------------------------------------------------------------------------------------------------------------------------------------------------------------------------------------------------------------------------------------------------------------------------------------------------------------------------------------------------------------------------------------------------------------------------------------------------------------------------------------------------------------------------------------------------------------------------------------------------------------------------------------------------------------------------------------------------------------------------------------------------------------------------------------------------------------------------------------------------------------------------------------------------------------------------------------------------------------------------------------------------------------------------------------------------------------------------------------------------------------------------------------------------------|--------------------|---------------|---------------|---------------------------------|-------------|--|
| ONTACT PERSON Steven Ja                                                                                                                                                                                                                                                                                                                                                                                                                                                                                                                                                                                                                                                                                                                                                                                                                                                                                                                                                                                                                                                                                                                                                                                                                                                                                                                                                                                                                                                                                                                                                                                                                                                                                                                                                                                                                                                                                                                                                                                                                                                                                                        | ason               |               |               |                                 |             |  |
| ADDRESS 13B Brooksid                                                                                                                                                                                                                                                                                                                                                                                                                                                                                                                                                                                                                                                                                                                                                                                                                                                                                                                                                                                                                                                                                                                                                                                                                                                                                                                                                                                                                                                                                                                                                                                                                                                                                                                                                                                                                                                                                                                                                                                                                                                                                                           | de Avenue          |               |               |                                 |             |  |
| CITY/STATE/ZIP Alplaus, N                                                                                                                                                                                                                                                                                                                                                                                                                                                                                                                                                                                                                                                                                                                                                                                                                                                                                                                                                                                                                                                                                                                                                                                                                                                                                                                                                                                                                                                                                                                                                                                                                                                                                                                                                                                                                                                                                                                                                                                                                                                                                                      | Y 12008            |               |               |                                 |             |  |
| PHONE 703-442-892                                                                                                                                                                                                                                                                                                                                                                                                                                                                                                                                                                                                                                                                                                                                                                                                                                                                                                                                                                                                                                                                                                                                                                                                                                                                                                                                                                                                                                                                                                                                                                                                                                                                                                                                                                                                                                                                                                                                                                                                                                                                                                              | 23                 | FAX           |               |                                 |             |  |
| DATE OF SALE 12/1/11 TO                                                                                                                                                                                                                                                                                                                                                                                                                                                                                                                                                                                                                                                                                                                                                                                                                                                                                                                                                                                                                                                                                                                                                                                                                                                                                                                                                                                                                                                                                                                                                                                                                                                                                                                                                                                                                                                                                                                                                                                                                                                                                                        | \$ 500             | \$ 500.00     |               | TARGET DELIVERY DATE<br>12/1/11 |             |  |
| SAMPLES                                                                                                                                                                                                                                                                                                                                                                                                                                                                                                                                                                                                                                                                                                                                                                                                                                                                                                                                                                                                                                                                                                                                                                                                                                                                                                                                                                                                                                                                                                                                                                                                                                                                                                                                                                                                                                                                                                                                                                                                                                                                                                                        | # OF ROLLS*        | * PRICE       | PER ROLL      |                                 | TOTAL       |  |
| Large Trash Bags<br>Black (20 per roll)                                                                                                                                                                                                                                                                                                                                                                                                                                                                                                                                                                                                                                                                                                                                                                                                                                                                                                                                                                                                                                                                                                                                                                                                                                                                                                                                                                                                                                                                                                                                                                                                                                                                                                                                                                                                                                                                                                                                                                                                                                                                                        | 5                  | \$2           | 2.50          | \$                              | 12.50       |  |
| Tall Kitchen Bags<br>White (40 per roll)                                                                                                                                                                                                                                                                                                                                                                                                                                                                                                                                                                                                                                                                                                                                                                                                                                                                                                                                                                                                                                                                                                                                                                                                                                                                                                                                                                                                                                                                                                                                                                                                                                                                                                                                                                                                                                                                                                                                                                                                                                                                                       | 1                  | \$2           | 2.50          | \$                              | 2.50        |  |
|                                                                                                                                                                                                                                                                                                                                                                                                                                                                                                                                                                                                                                                                                                                                                                                                                                                                                                                                                                                                                                                                                                                                                                                                                                                                                                                                                                                                                                                                                                                                                                                                                                                                                                                                                                                                                                                                                                                                                                                                                                                                                                                                |                    |               |               |                                 |             |  |
| Total Amount of Order  Samples are ordered at cost into kit; 2-5 bags per salespo                                                                                                                                                                                                                                                                                                                                                                                                                                                                                                                                                                                                                                                                                                                                                                                                                                                                                                                                                                                                                                                                                                                                                                                                                                                                                                                                                                                                                                                                                                                                                                                                                                                                                                                                                                                                                                                                                                                                                                                                                                              |                    |               |               |                                 |             |  |
| Samples are ordered at cost                                                                                                                                                                                                                                                                                                                                                                                                                                                                                                                                                                                                                                                                                                                                                                                                                                                                                                                                                                                                                                                                                                                                                                                                                                                                                                                                                                                                                                                                                                                                                                                                                                                                                                                                                                                                                                                                                                                                                                                                                                                                                                    |                    |               |               | l fold                          | them to fit |  |
| Samples are ordered at cost<br>into kit; 2-5 bags per salespo                                                                                                                                                                                                                                                                                                                                                                                                                                                                                                                                                                                                                                                                                                                                                                                                                                                                                                                                                                                                                                                                                                                                                                                                                                                                                                                                                                                                                                                                                                                                                                                                                                                                                                                                                                                                                                                                                                                                                                                                                                                                  |                    | imber. Calcul |               | l fold                          | them to fit |  |
| Samples are ordered at cost<br>into kit; 2-5 bags per salespo                                                                                                                                                                                                                                                                                                                                                                                                                                                                                                                                                                                                                                                                                                                                                                                                                                                                                                                                                                                                                                                                                                                                                                                                                                                                                                                                                                                                                                                                                                                                                                                                                                                                                                                                                                                                                                                                                                                                                                                                                                                                  | erson is a good nu | imber. Calcul | 12/1/11       | l fold                          | them to fit |  |
| Samples are ordered at cost into kit; 2-5 bags per salespe                                                                                                                                                                                                                                                                                                                                                                                                                                                                                                                                                                                                                                                                                                                                                                                                                                                                                                                                                                                                                                                                                                                                                                                                                                                                                                                                                                                                                                                                                                                                                                                                                                                                                                                                                                                                                                                                                                                                                                                                                                                                     | erson is a good nu | Dal           | 12/1/11       | l fold                          | them to fit |  |
| Samples are ordered at cost into kit, 2-5 bags per salespe                                                                                                                                                                                                                                                                                                                                                                                                                                                                                                                                                                                                                                                                                                                                                                                                                                                                                                                                                                                                                                                                                                                                                                                                                                                                                                                                                                                                                                                                                                                                                                                                                                                                                                                                                                                                                                                                                                                                                                                                                                                                     | erson is a good nu | nmber. Calcul | 12/1/11       | l fold                          | them to fit |  |
| Samples are ordered at cosinito kit; 2-5 bags per salesper salespe | erson is a good nu | nmber. Calcul | 12/1/11<br>1e | l fold                          | them to fit |  |
| Samples are ordered at cosinito kit; 2-5 bags per salesper salespe | erson is a good nu | nmber. Calcul | 12/1/11<br>1e | l fold                          | them to fit |  |