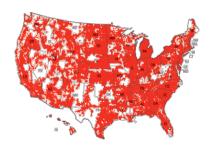

## ABC Company employees are eligible for:

- 15% off Personal Lines
- 25 % Accessory Discount

4G LTE is **America's Fastest 4G Network**. With more 4G LTE coverage than all other networks combined, you can experience the speed and power of Verizon in more places.

- Speeds that are up to 10 times FASTER than our 3G network
- Seamless integration between our 4G LTE network and the Verizon Wireless 3G network
- More bandwidth and greater throughput to handle large data loads
- Greater productivity through lightning fast access to applications
- Coverage available in 486 cities, covering over 90% of the U.S. population