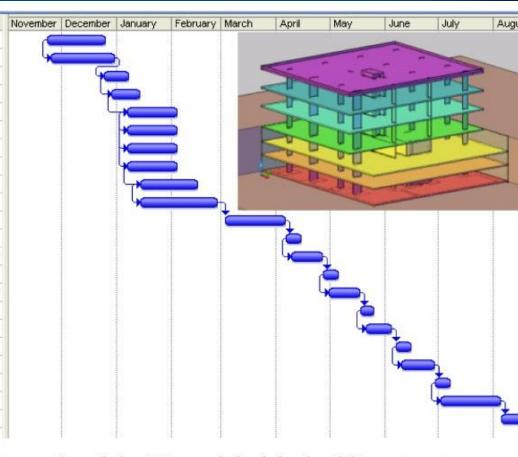

# Schedule — critical path and

|    | Name                        | Duration | Start        | Finish       | Predecessors |
|----|-----------------------------|----------|--------------|--------------|--------------|
| 1  | Escavação                   | 25 days  | Mon 23-11-09 | Fri 25-12-09 |              |
| 2  | Paredes de contenção        | 26 days  | Wed 25-11-09 | Wed 30-12-09 | 1SS+2 days   |
| 3  | Buracos fundações           | 10 days  | Fri 25-12-09 | Thu 07-01-10 | 2FS-4 days   |
| 4  | Fundações                   | 12 days  | Tue 29-12-09 | Wed 13-01-10 | 3SS+2 days   |
| 5  | (Armaduras pilares piso -3) | 20 days  | Thu 07-01-10 | Wed 03-02-10 | 4SS+7 days   |
| 6  | (Cofragem pilares piso -3)  | 20 days  | Thu 07-01-10 | Wed 03-02-10 | 5SS          |
| 7  | (Betonagem pilares piso -3) | 20 days  | Thu 07-01-10 | Wed 03-02-10 | 5SS          |
| 8  | Pilares e paredes piso -3   | 20 days  | Thu 07-01-10 | Wed 03-02-10 | 5SS          |
| 9  | (Armadura laje piso -3)     | 23 days  | Thu 14-01-10 | Mon 15-02-10 | 8SS+5 days   |
| 10 | Laje piso -3                | 32 days  | Thu 14-01-10 | Fri 26-02-10 | 9SS          |
| 11 | Laje piso -2                | 24 days  | Wed 03-03-10 | Mon 05-04-10 | 10FS+2 days  |
| 12 | Pilares e paredes piso -2   | 7 days   | Tue 06-04-10 | Wed 14-04-10 | 11           |
| 13 | Laje piso -1                | 12 days  | Fri 09-04-10 | Mon 26-04-10 | 12SS+3 days  |
| 14 | Pilares e paredes piso -1   | 7 days   | Tue 27-04-10 | Wed 05-05-10 | 13           |
| 15 | Laje piso 0                 | 12 days  | Fri 30-04-10 | Mon 17-05-10 | 14SS+3 days  |
| 16 | Pilares e paredes piso 0    | 6 days   | Tue 18-05-10 | Tue 25-05-10 | 15           |
| 17 | Laje piso 1                 | 11 days  | Fri 21-05-10 | Fri 04-06-10 | 16SS+3 days  |
| 18 | Pilares e paredes piso 1    | 7 days   | Mon 07-06-10 | Tue 15-06-10 | 17           |
| 19 | Laje piso 2                 | 13 days  | Thu 10-06-10 | Mon 28-06-10 | 18SS+3 days  |
| 20 | Pilares e paredes piso 2    | 7 days   | Tue 29-06-10 | Wed 07-07-10 | 19           |
| 21 | Laje cobertura              | 24 days  | Fri 02-07-10 | Wed 04-08-10 | 20SS+3 days  |
| 22 | Muros cobertura             | 9 days   | Thu 05-08-10 | Tue 17-08-10 | 21           |