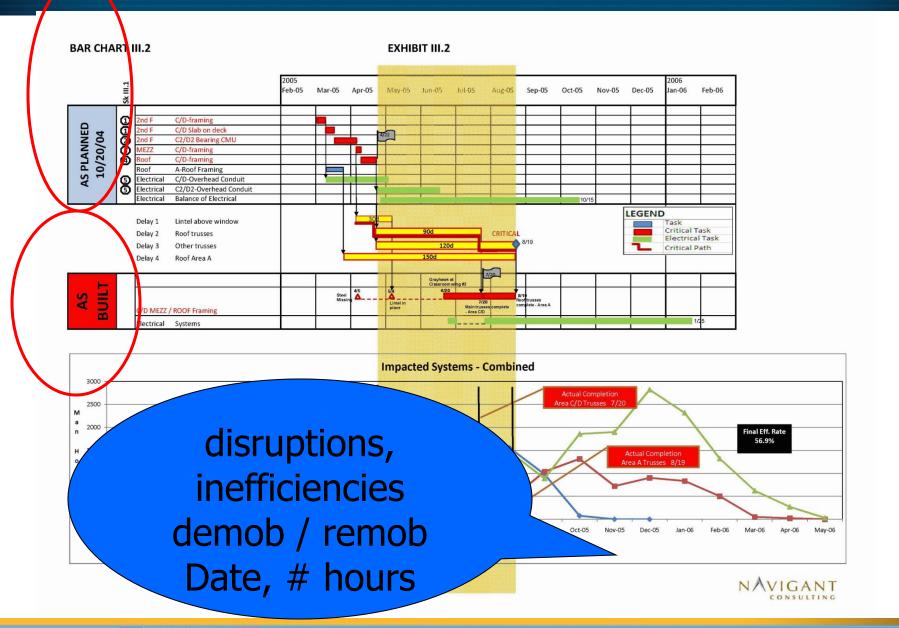

# Schedule — critical path and

|    | Name                        | Duration | Start        | Finish       | Predecessors |
|----|-----------------------------|----------|--------------|--------------|--------------|
| 1  | Escavação                   | 25 days  | Mon 23-11-09 | Fri 25-12-09 |              |
| 2  | Paredes de contenção        | 26 days  | Wed 25-11-09 | Wed 30-12-09 | 1SS+2 days   |
| 3  | Buracos fundações           | 10 days  | Fri 25-12-09 | Thu 07-01-10 | 2FS-4 days   |
| 4  | Fundações                   | 12 days  | Tue 29-12-09 | Wed 13-01-10 | 3SS+2 days   |
| 5  | (Armaduras pilares piso -3) | 20 days  | Thu 07-01-10 | Wed 03-02-10 | 4SS+7 days   |
| 6  | (Cofragem pilares piso -3)  | 20 days  | Thu 07-01-10 | Wed 03-02-10 | 5SS          |
| 7  | (Betonagem pilares piso -3) | 20 days  | Thu 07-01-10 | Wed 03-02-10 | 5SS          |
| 8  | Pilares e paredes piso -3   | 20 days  | Thu 07-01-10 | Wed 03-02-10 | 5SS          |
| 9  | (Armadura laje piso -3)     | 23 days  | Thu 14-01-10 | Mon 15-02-10 | 8SS+5 days   |
| 10 | Laje piso -3                | 32 days  | Thu 14-01-10 | Fri 26-02-10 | 9SS          |
| 11 | Laje piso -2                | 24 days  | Wed 03-03-10 | Mon 05-04-10 | 10FS+2 days  |
| 12 | Pilares e paredes piso -2   | 7 days   | Tue 06-04-10 | Wed 14-04-10 | 11           |
| 13 | Laje piso -1                | 12 days  | Fri 09-04-10 | Mon 26-04-10 | 12SS+3 days  |
| 14 | Pilares e paredes piso -1   | 7 days   | Tue 27-04-10 | Wed 05-05-10 | 13           |
| 15 | Laje piso 0                 | 12 days  | Fri 30-04-10 | Mon 17-05-10 | 14SS+3 days  |
| 16 | Pilares e paredes piso 0    | 6 days   | Tue 18-05-10 | Tue 25-05-10 | 15           |
| 17 | Laje piso 1                 | 11 days  | Fri 21-05-10 | Fri 04-06-10 | 16SS+3 days  |
| 18 | Pilares e paredes piso 1    | 7 days   | Mon 07-06-10 | Tue 15-06-10 | 17           |
| 19 | Laje piso 2                 | 13 days  | Thu 10-06-10 | Mon 28-06-10 | 18SS+3 days  |
| 20 | Pilares e paredes piso 2    | 7 days   | Tue 29-06-10 | Wed 07-07-10 | 19           |
| 21 | Laje cobertura              | 24 days  | Fri 02-07-10 | Wed 04-08-10 | 20SS+3 days  |
| 22 | Muros cobertura             | 9 days   | Thu 05-08-10 | Tue 17-08-10 | 21           |