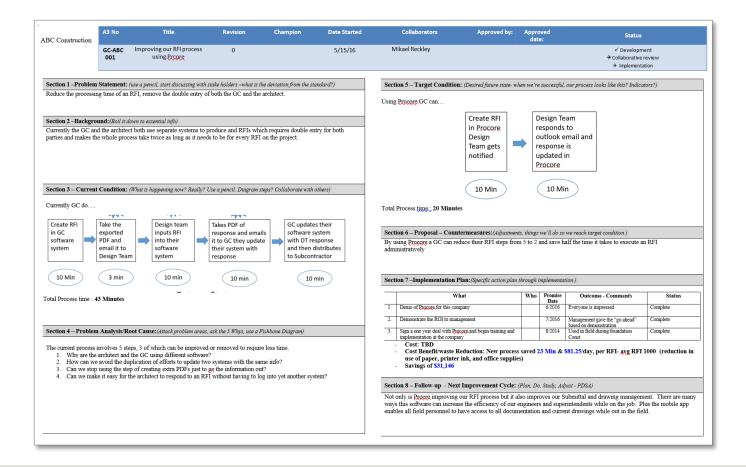

y.



#### 1. Plan

Identify the problem in the process and develop an action plan to solve it.

#### 2. Do

Execute the action plan. Measure the results.

### **Lean Tools**

- + VSM / A3
- + BIM
- Mobile Technology
- + Project Management Software



### **VSM**

Value stream mapping (VSM) is a lean manufacturing or lean enterprise technique used to document, analyze, and improve the flow of information or materials required to produce a product or service for a customer.



# Currently



= 43 Minutes Total



# **Ideally**



= 20 Minutes Total



### **A3**

One-page report that tells a story of where we are now, where we want to go, and how we want to get there. The term A3 refers to the European paper size (approximately 11x17) that is recommended that this report be produced on.







### Conclusion

- + Why do lean?
- + What is waste?
- + Lean construction is a mindset
- + Process vs. Tools







## Thank you!



**Contact Us** 

805.456.5819

mikael.reckley@procore.com





- twitter.com/procoretech
- f facebook.com/procore.tech
- in linkedin.com/company/procore-technologies
- youtube.com/user/ProcoreVideo
- instagram.com/procoretech

JOBSITE jobsite.procore.com

Also check out The Jobsite for the latest construction industry news!

PROCORE