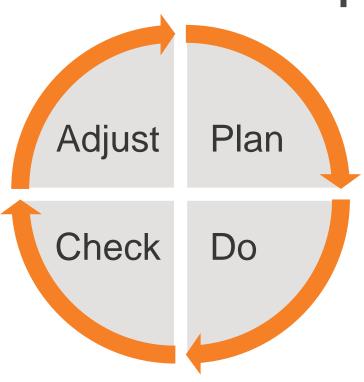

## PDCA Cycle: Continuous Improvement

4. Adjust
Modify and make
improvements. If
problem still exists
create new plan.

3. Check
Analyze the results
compared to how the
process was being
done originally.

#### 1. Plan

Identify the problem in the process and develop an action plan to solve it.

#### 2. Do

Execute the action plan. Measure the results.